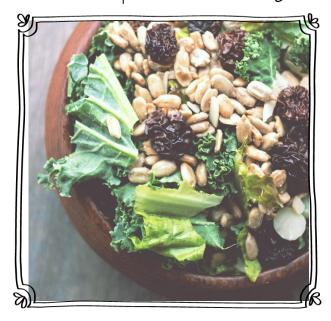

## INGREDIENTS

I cup kale
1/2 cup red leaf lettuce
1 tbsp slivered almonds
1 tbsp dried golden berries
1 tbsp sunflower kernels

Mason jars Bowl Fridge